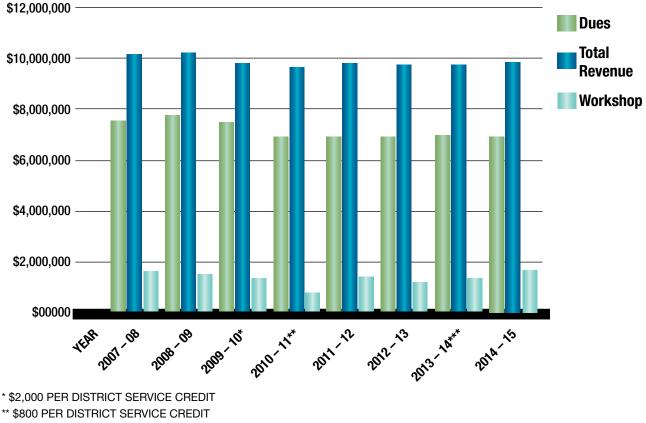

The chart below illustrates the Association's efforts to maintain needed services and create new ones by increasing income from sources other than dues. The proposed budget will reduce reliance on dues from over 80% of total revenue in fiscal year 2010-2011 to 71.3% in the proposed 2014-2015. (*See chart and graph on next page*)

| PER                 | CENTAGE C    | OF DUES VE       | RSUS TOTAL AS                          | SOCIATION R            | EVENUE                                     |
|---------------------|--------------|------------------|----------------------------------------|------------------------|--------------------------------------------|
| YEAR                | DUES         | TOTAL<br>REVENUE | DUES AS<br>PERCENT OF TOTAL<br>REVENUE | WORKSHOP***<br>REVENUE | WORKSHOP AS<br>PERCENT OF<br>TOTAL REVENUE |
| 2007-08             | \$ 7,318,319 | \$ 10,244,947    | 71.4%                                  | \$ 1,715,318           | 16.7%                                      |
| 2008-09             | \$ 7,582,113 | \$ 10,283,109    | 73.7%                                  | \$ 1,740,187           | 16.9%                                      |
| 2009-10*            | \$ 7,459,299 | \$ 9,796,565     | 76.1%                                  | \$ 1,540,803           | 15.7%                                      |
| 2010-11**           | \$ 7,142,871 | \$ 8,921,057     | 80.0%                                  | \$ 822,322             | 9.2%                                       |
| 2011-12             | \$ 7,146,930 | \$ 9,415,482     | 75.9%                                  | \$ 1,350,851           | 14.3%                                      |
| BUDGET<br>2012-13   | \$ 7,114,446 | \$ 9,742,299     | 73.0                                   | \$ 1,495,694           | 15.4%                                      |
| BUDGET<br>2013-14   | \$ 7,114,466 | \$ 9,808,528     | 72.5%                                  | \$ 1,480,090           | 14.6%                                      |
| Budget<br>2014-2015 | \$7,114,314  | \$ 9,973,932     | 71.3%                                  | \$ 1,660.550           | 16.7%                                      |

#### DUES VERSUS TOTAL ASSOCIATION REVENUE

\*\* \$800 PER DISTRICT SERVICE CREDIT

\*\*\*WORKSHOP 2014-15 A BUDGETED AMOUNT

The above chart and graph illustrates the relationship among dues revenue, total revenue and workshop revenue. In 2010 – 2011, dues revenue was 80.2% of the total revenue, the largest percentage. As budgeted, 2014-2015 dues revenue represents 71.3% of total income.